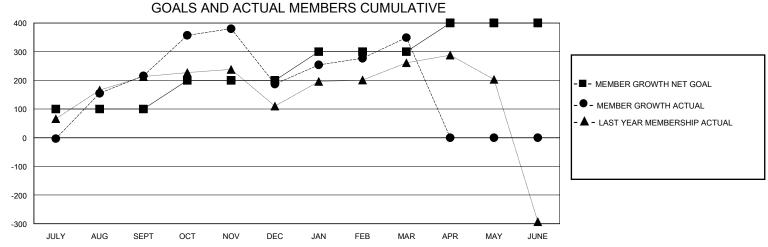

## District 324 E

Results as of: 3/31/2024

|               |               | LOC         | ATION INDIA   | _                     |                        |                         | GMT CA                                             |  |  |
|---------------|---------------|-------------|---------------|-----------------------|------------------------|-------------------------|----------------------------------------------------|--|--|
|               | Club          | s           |               | Members               |                        |                         |                                                    |  |  |
|               | RESULTS FOR   | R 2023-2024 |               | RESULTS FOR 2023-2024 |                        |                         |                                                    |  |  |
| QUARTER       | NEW CLUB GOAL | NEW CLUBS   | DROPPED CLUBS | QUARTER MEMI          | BER GROWTH NET<br>GOAL | MEMBER GROWTH<br>ACTUAL | DROPPED<br>MEMBERS ACTUAL<br>(including transfers) |  |  |
| JULY/AUG/SEPT | 1             | 4           | 1             | JULY/AUG/SEPT         | 100                    | 418                     | 178                                                |  |  |
| OCT/NOV/DEC   | 0             | 2           | 2             | OCT/NOV/DEC           | 100                    | 259                     | 272                                                |  |  |
| JAN/FEB/MAR   | 2             | 2           | 0             | JAN/FEB/MAR           | 100                    | 244                     | 62                                                 |  |  |
| APR/MAY/JUNE  | 1             | 0           | 0             | APR/MAY/JUNE          | 100                    | 0                       | 0                                                  |  |  |