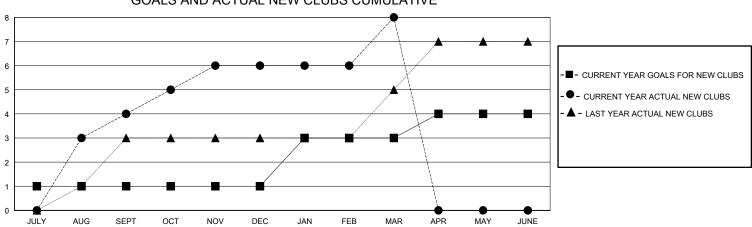

## District 324 E

Results as of: 3/31/2024

|               |               | LOC         | ATION INDIA   | _                     |                        |                         | GMT CA                                             |  |  |
|---------------|---------------|-------------|---------------|-----------------------|------------------------|-------------------------|----------------------------------------------------|--|--|
|               | Club          | s           |               | Members               |                        |                         |                                                    |  |  |
|               | RESULTS FOR   | R 2023-2024 |               | RESULTS FOR 2023-2024 |                        |                         |                                                    |  |  |
| QUARTER       | NEW CLUB GOAL | NEW CLUBS   | DROPPED CLUBS | QUARTER MEMI          | BER GROWTH NET<br>GOAL | MEMBER GROWTH<br>ACTUAL | DROPPED<br>MEMBERS ACTUAL<br>(including transfers) |  |  |
| JULY/AUG/SEPT | 1             | 4           | 1             | JULY/AUG/SEPT         | 100                    | 418                     | 178                                                |  |  |
| OCT/NOV/DEC   | 0             | 2           | 2             | OCT/NOV/DEC           | 100                    | 259                     | 272                                                |  |  |
| JAN/FEB/MAR   | 2             | 2           | 0             | JAN/FEB/MAR           | 100                    | 244                     | 62                                                 |  |  |
| APR/MAY/JUNE  | 1             | 0           | 0             | APR/MAY/JUNE          | 100                    | 0                       | 0                                                  |  |  |